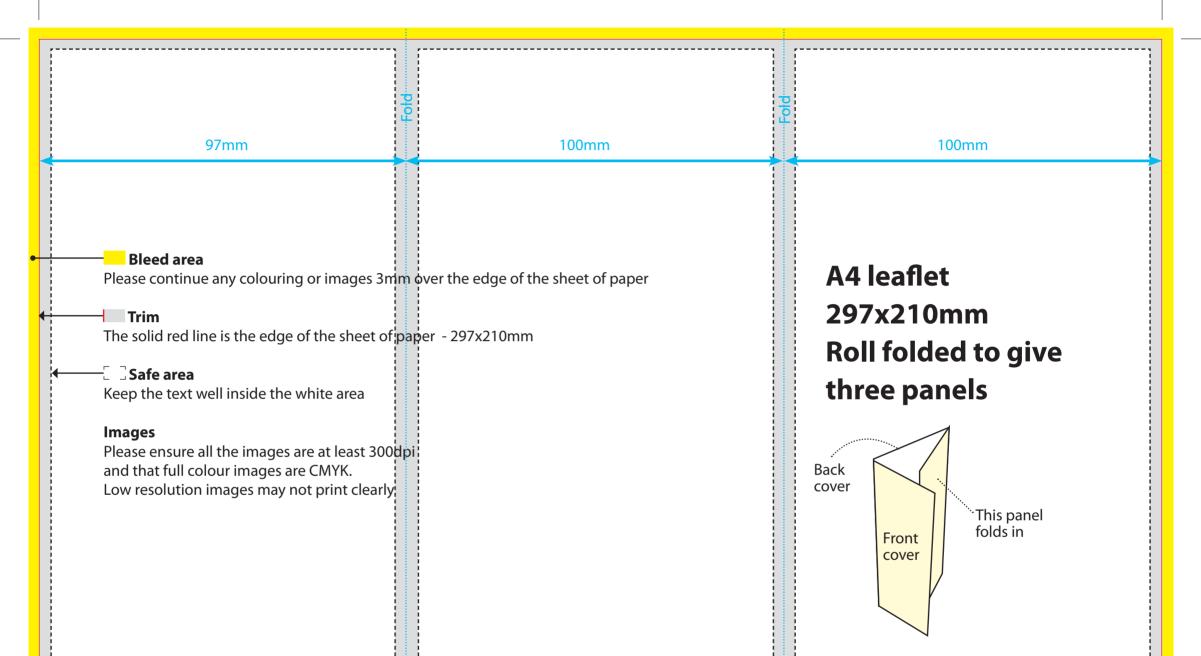

This panel folds in

Back cover

Front cover
See next page of PDF for other side

100mm 100mm 97mm Bleed area **A4** leaflet Please continue any colouring or images 3mm over the edge of the sheet of paper 297x210mm Trim The solid red line is the edge of the sheet of paper - 297x210 Roll folded to give - ☐ Safe area three panels Keep the text well inside the white area **Images** Please ensure all the images are at least 300dbi and that full colour images are CMYK. Low resolution images may not print clearly Inside panels W. O. Jones (Printers) See previous page of PDF for front Llangefni, LL77 7JA 01248 750253 info@wojprint.co.uk